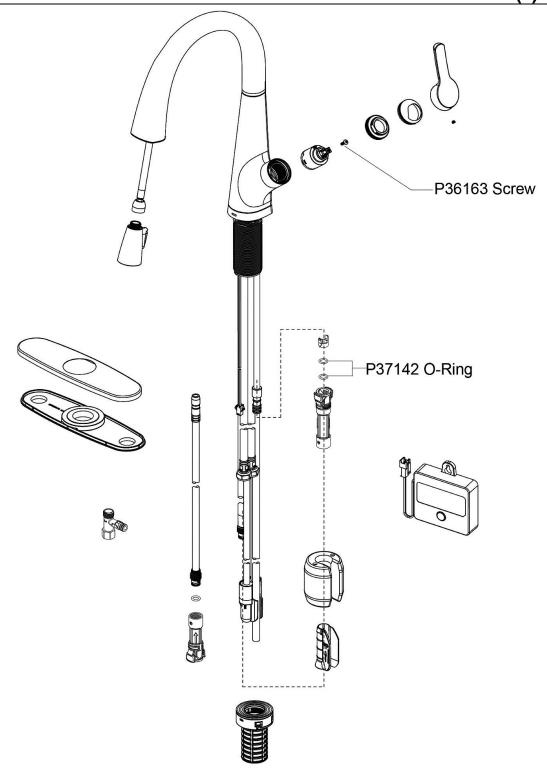

## Elkay Avado Single Hole 2-in-1 Kitchen Faucet with Filtered Drinking Water

Model(s) LKAV7051F

|  |                     | <i>,</i> =                                                        |  |
|--|---------------------|-------------------------------------------------------------------|--|
|  | Included Accessorie |                                                                   |  |
|  | ERF750              | Elkay 750-gallon Residential Replacement Filter  Spec Sheet (PDF) |  |