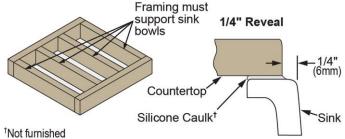

## Installation Profile:

Designed to affix to the underside of any solid surface countertop.

**Included with Product:** 

one LKCB1218HW cutting board, one LKOBG3315SS bottom grid, one LK99FC drain, and a LKCLKIT cleaning kit.