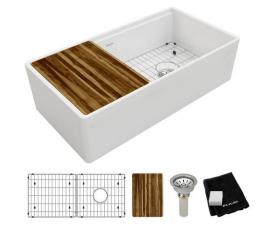

## Installation Profile:

Designed to affix to the underside of any solid surface countertop.

**Included with Product:** 

one LKCB1218HW cutting board, one LKOBG3315SS bottom grid, one LK99FC drain, and a LKCLKIT cleaning kit.

| Included Accessories |                                                                                                                     |                                                                                                                                                                                                                                                                                                                                                                                                                                                                                                                                                                                                                                                                                                     |  |
|----------------------|---------------------------------------------------------------------------------------------------------------------|-----------------------------------------------------------------------------------------------------------------------------------------------------------------------------------------------------------------------------------------------------------------------------------------------------------------------------------------------------------------------------------------------------------------------------------------------------------------------------------------------------------------------------------------------------------------------------------------------------------------------------------------------------------------------------------------------------|--|
| LK99FC               | Elkay Deluxe Drain 3-1/2" Type 304 Stainless Steel Body for Fireclay Sinks<br>Spec Sheet (PDF)                      |                                                                                                                                                                                                                                                                                                                                                                                                                                                                                                                                                                                                                                                                                                     |  |
| LKCB1218HW           | Elkay Hardwood 12-1/2" x 17-5/16" x 1-1/2" Cutting Board<br>Spec Sheet (PDF)                                        | All the second se |  |
| LKOBG3315SS          | Elkay Stainless Steel 33-1/4" x 15" x 1-3/8" Bottom Grid<br>Spec Sheet (PDF)                                        |                                                                                                                                                                                                                                                                                                                                                                                                                                                                                                                                                                                                                                                                                                     |  |
| Optional Accessories |                                                                                                                     |                                                                                                                                                                                                                                                                                                                                                                                                                                                                                                                                                                                                                                                                                                     |  |
| LK99FCS              | Elkay Deluxe Drain Kit with Satin Finish 3-1/2 Type 304 Stainless Steel Body for Fireclay Sinks<br>Spec Sheet (PDF) |                                                                                                                                                                                                                                                                                                                                                                                                                                                                                                                                                                                                                                                                                                     |  |
| LKEC2037             | Elkay Explore Three Hole Bridge Faucet with Pull-down Spray and Lever Handles Spec Sheet (PDF)                      |                                                                                                                                                                                                                                                                                                                                                                                                                                                                                                                                                                                                                                                                                                     |  |