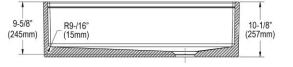

| Installation Type:    | Farmhouse, Sink Kits       |
|-----------------------|----------------------------|
| Material:             | Fireclay                   |
| Special Features:     | Workstation                |
| Finish:               | White (WH)                 |
| Number of Bowls:      | 1                          |
| Sink Dimensions:      | 36" x 18-13/16" x 10-1/8"  |
| Bowl 1 Dimensions:    | 34-3/8" x 16-1/4" x 9-5/8" |
| Drain Size:           | 3-1/2" (89mm)              |
| Drain Location:       | Center Right               |
| Minimum Cabinet Size: | 39"                        |
| Mounting Hardware:    | No                         |
| Template Included:    | No                         |