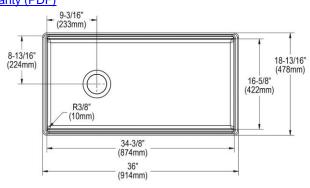

| Installation Type:    | Farmhouse, Sink Kits       |
|-----------------------|----------------------------|
| Material:             | Fireclay                   |
| Special Features:     | Workstation                |
| Finish:               | White (WH)                 |
| Number of Bowls:      | 1                          |
| Sink Dimensions:      | 36" x 18-13/16" x 10-1/8"  |
| Bowl 1 Dimensions:    | 34-3/8" x 16-1/4" x 9-5/8" |
| Drain Size:           | 3-1/2" (89mm)              |
| Drain Location:       | Center Right               |
| Minimum Cabinet Size: | 39"                        |
| Mounting Hardware:    | No                         |
| Template Included:    | No                         |