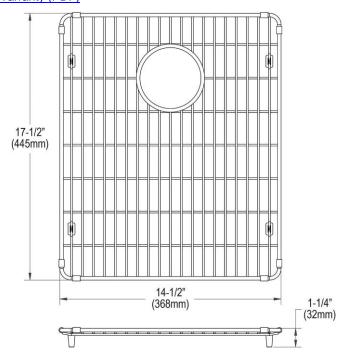

## PRODUCT SPECIFICATIONS

Elkay Crosstown Stainless Steel 14-1/2" x 17-1/2" x 1-1/4" Bottom Grid. Overall dimensions are 14-1/2" x 17-1/2" x 1-1/4".

Made of Stainless Steel

| Material:   | Stainless Steel            |
|-------------|----------------------------|
| Finish:     | Polished Stainless Steel   |
| Dimensions: | 14-1/2" x 17-1/2" x 1-1/4" |