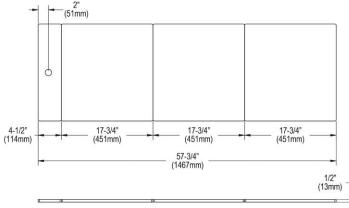

## **PRODUCT SPECIFICATIONS**

Elkay Circuit Chef Black Polymer 57-3/4" x 18-3/4" x 1/2" Cutting Boards. Overall dimensions are 57-3/4" x 18-3/4" x 1/2". Made of Polymer.

Custom designed cutting boards are:

Cutting board is neither dishwasher nor microwave safe.

| Material:   | Polymer                  |
|-------------|--------------------------|
| Finish:     | Black (BK)               |
| Dimensions: | 57-3/4" x 18-3/4" x 1/2" |