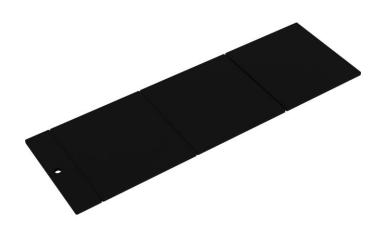

## **PRODUCT SPECIFICATIONS**

Elkay Circuit Chef Black Polymer 57-3/4" x 18-3/4" x 1/2" Cutting Boards. Overall dimensions are 57-3/4" x 18-3/4" x 1/2". Made of Polymer.

Custom designed cutting boards are:

- Designed to securely lock into your sink or countertop opening providing confidence the board will not shift around during use.
- Properly sized according to your sink bowl, and built to provide years of daily use.

Cutting board is neither dishwasher nor microwave safe.

| Material:   | Polymer                  |
|-------------|--------------------------|
| Finish:     | Black (BK)               |
| Dimensions: | 57-3/4" x 18-3/4" x 1/2" |