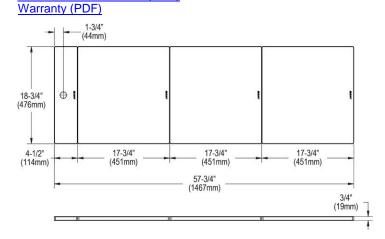

## **PRODUCT SPECIFICATIONS**

Elkay Circuit Chef Cherry Wood 57-3/4" x 18-3/4" x 3/4" Cutting Boards. Overall dimensions are 57-3/4" x 18-3/4" x 3/4". Made of Solid Cherry (Hardwood).

Custom designed cutting boards are:

Cutting board is neither dishwasher nor microwave safe. Since most are designed to sit on the flange of the sink, they are not recommended for undermount sinks that have less than a 1/2" reveal.

| Material:   | Solid Cherry (Hardwood)  |
|-------------|--------------------------|
| Dimensions: | 57-3/4" x 18-3/4" x 3/4" |