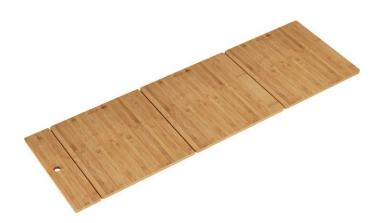

## **PRODUCT SPECIFICATIONS**

Elkay Circuit Chef Cherry Wood 57-3/4" x 18-3/4" x 3/4" Cutting Boards. Overall dimensions are 57-3/4" x 18-3/4" x 3/4". Made of Solid Cherry (Hardwood).

Custom designed cutting boards are:

- Designed to securely lock into your sink or countertop opening providing confidence the board will not shift around during use.
- Manufactured from the finest hardwoods grown in a sustainable manner
- Properly sized according to your sink bowl, and built to provide years of daily use.

Cutting board is neither dishwasher nor microwave safe. Since most are designed to sit on the flange of the sink, they are not recommended for undermount sinks that have less than a 1/2" reveal.

| Material:   | Solid Cherry (Hardwood)  |
|-------------|--------------------------|
| Dimensions: | 57-3/4" x 18-3/4" x 3/4" |