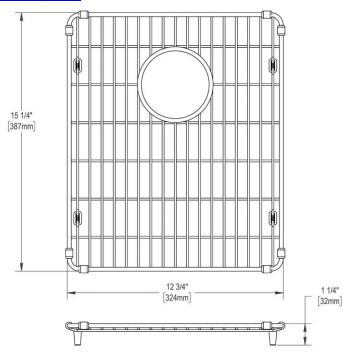

## **PRODUCT SPECIFICATIONS**

Elkay Stainless Steel 12-3/4" x 15-1/4" x 1-1/4" Bottom Grid. Overall dimensions are 12-3/4" x 15-1/4" x 1-1/4".

Made of Stainless Steel

Bottom grids are:

- Custom designed to protect and cover the bottom of your sink.
- Properly positioned opening for convenient access to drain or disposer.
- Built from solid stainless steel to resist corrosion and provide years of service.

| Material:   | Stainless Steel            |
|-------------|----------------------------|
| Finish:     | Polished Stainless Steel   |
| Dimensions: | 12-3/4" x 15-1/4" x 1-1/4" |

Special Note: For bowls with rear center drain opening.