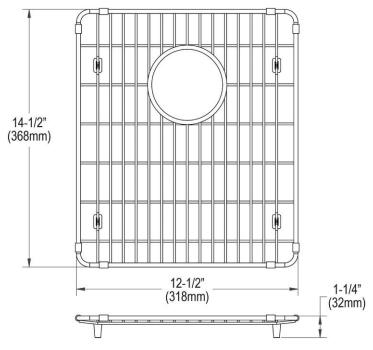

## **PRODUCT SPECIFICATIONS**

Elkay Crosstown Stainless Steel 12-1/2" x 14-1/2" x 1-1/4" Bottom Grid. Overall dimensions are 12-1/2" x 14-1/2" x 1-1/4".

Made of Stainless Steel

Bottom grids are:

- Custom designed to protect and cover the bottom of your sink.
- Properly positioned opening for convenient access to drain or disposer.
- Built from solid stainless steel to resist corrosion and provide years of service.

| Material:   | Stainless Steel            |
|-------------|----------------------------|
| Finish:     | Polished Stainless Steel   |
| Dimensions: | 12-1/2" x 14-1/2" x 1-1/4" |

AMERICAN PRIDE. A LIFETIME TRADITION. Like your family, the Elkay family has values and traditions that endure. For almost a century, Elkay has been a family-owned and operated company, providing thousands of jobs that support our families and communities.