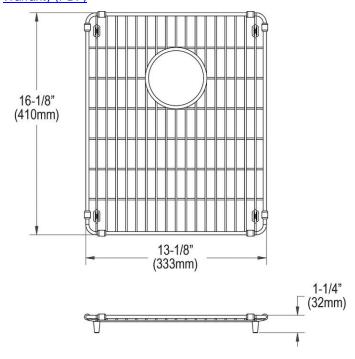

## PRODUCT SPECIFICATIONS

Elkay Crosstown Stainless Steel 13-1/8" x 16-1/8" x 1-1/4" Bottom Grid. Overall dimensions are 13-1/8" x 16-1/8" x 1-1/4".

Made of Stainless Steel

| Material:   | Stainless Steel            |
|-------------|----------------------------|
| Finish:     | Polished Stainless Steel   |
| Dimensions: | 13-1/8" x 16-1/8" x 1-1/4" |