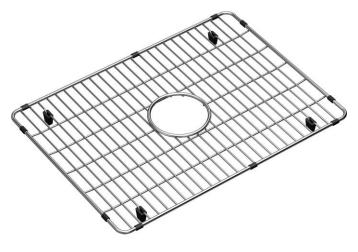

## PRODUCT SPECIFICATIONS

Elkay Crosstown Stainless Steel 19-3/8" x 14-1/8" x 1-1/4" Bottom Grid. Overall dimensions are 19-3/8" x 14-1/8" x 1-1/4".

Made of Stainless Steel

## Bottom grids are:

- Custom designed to protect and cover the bottom of your sink.
- Properly positioned opening for convenient access to drain or disposer.
- Built from solid stainless steel to resist corrosion and provide years of service.

| Material:   | Stainless Steel            |
|-------------|----------------------------|
| Finish:     | Polished Stainless Steel   |
| Dimensions: | 19-3/8" x 14-1/8" x 1-1/4" |