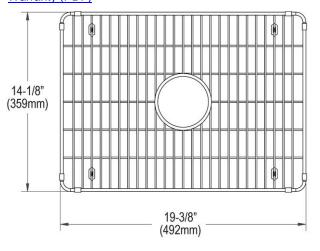

## PRODUCT SPECIFICATIONS

Elkay Crosstown Stainless Steel 19-3/8" x 14-1/8" x 1-1/4" Bottom Grid. Overall dimensions are 19-3/8" x 14-1/8" x 1-1/4".

Made of Stainless Steel

| Material:   | Stainless Steel            |
|-------------|----------------------------|
| Finish:     | Polished Stainless Steel   |
| Dimensions: | 19-3/8" x 14-1/8" x 1-1/4" |