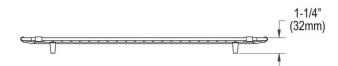

## PRODUCT SPECIFICATIONS

Elkay Crosstown Stainless Steel 19-3/8" x 14-1/8" x 1-1/4" Bottom Grid. Overall dimensions are 19-3/8" x 14-1/8" x 1-1/4".

Made of Stainless Steel

| Material:   | Stainless Steel            |
|-------------|----------------------------|
| Finish:     | Polished Stainless Steel   |
| Dimensions: | 19-3/8" x 14-1/8" x 1-1/4" |