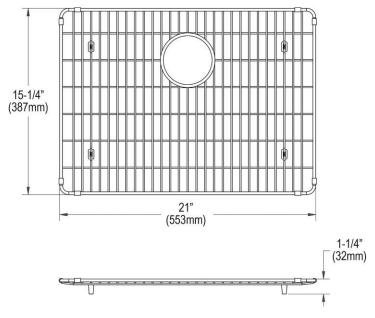

## **PRODUCT SPECIFICATIONS**

Elkay Crosstown Stainless Steel 21" x 15-1/4" x 1-1/4" Bottom Grid. Overall dimensions are 21" x 15-1/4" x 1-1/4".

Made of Stainless Steel

Bottom grids are:

- Custom designed to protect and cover the bottom of your sink.
- Properly positioned opening for convenient access to drain or disposer.
- Built from solid stainless steel to resist corrosion and provide years of service.

| Material:   | Stainless Steel          |
|-------------|--------------------------|
| Finish:     | Polished Stainless Steel |
| Dimensions: | 21" x 15-1/4" x 1-1/4"   |

AMERICAN PRIDE. A LIFETIME TRADITION. Like your family, the Elkay family has values and traditions that endure. For almost a century, Elkay has been a family-owned and operated company, providing thousands of jobs that support our families and communities.