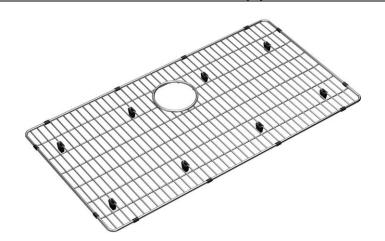

## PRODUCT SPECIFICATIONS

Elkay Crosstown Stainless Steel 29" x 15-1/4" x 1-1/4" Bottom Grid. Overall dimensions are 29" x 15-1/4" x 1-1/4".

Made of Stainless Steel

Bottom grids are:

- Custom designed to protect and cover the bottom of your sink.
- Properly positioned opening for convenient access to drain or disposer.
- Built from solid stainless steel to resist corrosion and provide years of service.

| Material:   | Stainless Steel          |
|-------------|--------------------------|
| Finish:     | Polished Stainless Steel |
| Dimensions: | 29" x 15-1/4" x 1-1/4"   |

AMERICAN PRIDE. A LIFETIME TRADITION. Like your family, the Elkay family has values and traditions that endure. For almost a century, Elkay has been a family-owned and operated company, providing thousands of jobs that support our families and communities.