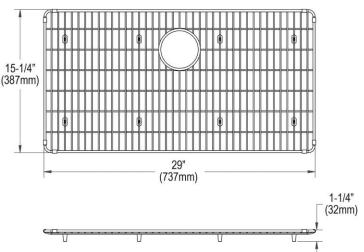

## PRODUCT SPECIFICATIONS

Elkay Crosstown Stainless Steel 29" x 15-1/4" x 1-1/4" Bottom Grid. Overall dimensions are 29" x 15-1/4" x 1-1/4".

Made of Stainless Steel

Bottom grids are:

- Custom designed to protect and cover the bottom of your sink.
- Properly positioned opening for convenient access to drain or disposer.
- Built from solid stainless steel to resist corrosion and provide years of service.

| Material:   | Stainless Steel          |
|-------------|--------------------------|
| Finish:     | Polished Stainless Steel |
| Dimensions: | 29" x 15-1/4" x 1-1/4"   |

AMERICAN PRIDE. A LIFETIME TRADITION. Like your family, the Elkay family has values and traditions that endure. For almost a century, Elkay has been a family-owned and operated company, providing thousands of jobs that support our families and communities.