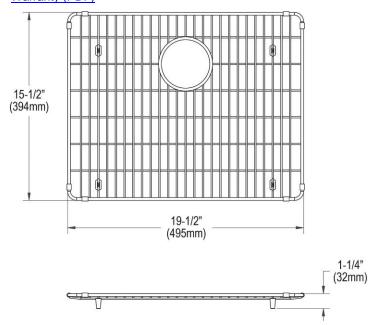

## PRODUCT SPECIFICATIONS

Elkay Crosstown Stainless Steel 19-1/2" x 15-1/2" x 1-1/4" Bottom Grid. Overall dimensions are 19-1/2" x 15-1/2" x 1-1/4".

Made of Stainless Steel

| Material:   | Stainless Steel            |
|-------------|----------------------------|
| Finish:     | Polished Stainless Steel   |
| Dimensions: | 19-1/2" x 15-1/2" x 1-1/4" |