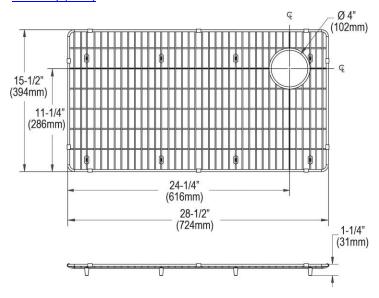

## PRODUCT SPECIFICATIONS

Elkay Crosstown Stainless Steel 28-1/2" x 15-1/2" x 1-1/4" Bottom Grid. Overall dimensions are 28-1/2" x 15-1/2" x 1-1/4".

Made of Stainless Steel

| Material:   | Stainless Steel            |
|-------------|----------------------------|
| Finish:     | Polished Stainless Steel   |
| Dimensions: | 28-1/2" x 15-1/2" x 1-1/4" |