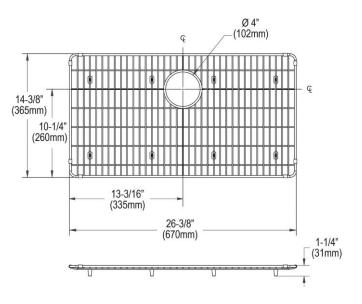

## **PRODUCT SPECIFICATIONS**

Crosstown® Stainless Steel 26-3/8" x 14-3/8" x 1-1/4" Bottom Grid. Overall dimensions are 26-3/8" x 14-3/8" x 1-1/4".

Made of Stainless Steel

Bottom grids are:

- Custom designed to protect and cover the bottom of your sink.
- Properly positioned opening for convenient access to drain or disposer.
- Built from solid stainless steel to resist corrosion and provide years of service.

| Material:   | Stainless Steel            |
|-------------|----------------------------|
| Finish:     | Polished Stainless Steel   |
| Dimensions: | 26-3/8" x 14-3/8" x 1-1/4" |

A Century of Tradition and Quality. For more than 100 years, Elkay has been making innovative products and providing exceptional customer care. We take pride in offering plumbing products that make life easier, inspire change and leave the world a better place.