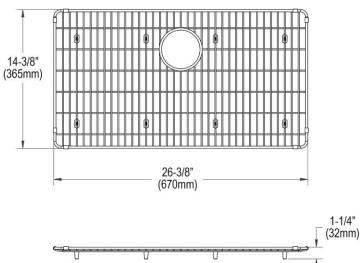

## **PRODUCT SPECIFICATIONS**

Elkay Crosstown Stainless Steel 26-3/8" x 14-3/8" x 1-1/4" Bottom Grid. Overall dimensions are 26-3/8" x 14-3/8" x 1-1/4".

Made of Stainless Steel

Bottom grids are:

- Custom designed to protect and cover the bottom of your sink.
- Properly positioned opening for convenient access to drain or disposer.
- Built from solid stainless steel to resist corrosion and provide years of service.

| Material:   | Stainless Steel            |
|-------------|----------------------------|
| Finish:     | Polished Stainless Steel   |
| Dimensions: | 26-3/8" x 14-3/8" x 1-1/4" |

AMERICAN PRIDE. A LIFETIME TRADITION. Like your family, the Elkay family has values and traditions that endure. For almost a century, Elkay has been a family-owned and operated company, providing thousands of jobs that support our families and communities.