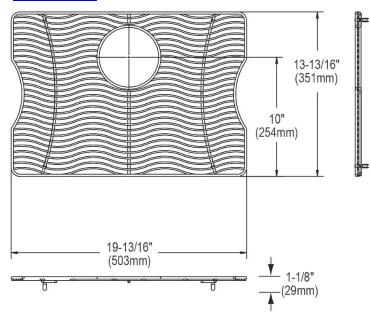

## **PRODUCT SPECIFICATIONS**

Bottom Grid. Overall dimensions are 19-13/16" x 13-13/16" x 1-1/8".

Made of Stainless Steel

Bottom grids are:

- Custom designed to protect and cover the bottom of your sink.
- Properly positioned opening for convenient access to drain or disposer.
- Built from solid stainless steel to resist corrosion and provide years of service.

| Material:          | Stainless Steel                |
|--------------------|--------------------------------|
| Finish:            | Polished Stainless Steel       |
| Dimensions:        | 19-13/16" x 13-13/16" x 1-1/8" |
| Fits Bowl Size(s): | 22-1/4" x 16-3/8"              |