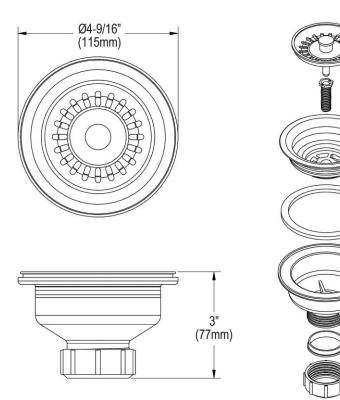

## PRODUCT SPECIFICATIONS

Elkay Polymer Drain Fitting with Removable Basket Strainer and Rubber Stopper. Overall dimensions are 4-1/2" x 4-1/2" x 3-1/16". Made of Polymer.

| Material:   | Polymer                        |
|-------------|--------------------------------|
| Finish:     | Bisque (BQ), Black (BLK),      |
|             | Caviar (CA), Charcoal (CH),    |
|             | Chestnut (CN), Dusk Gray (GY), |
|             | Greige (GR), Greystone (GS),   |
|             | Maraschino (MA), Mocha (MC),   |
|             | Parchment (PA), Pecan (PC),    |
|             | Putty (PT), Ricotta (RT),      |
|             | White (WHT)                    |
| Dimensions: | 4-1/2" x 4-1/2" x 3-1/16"      |