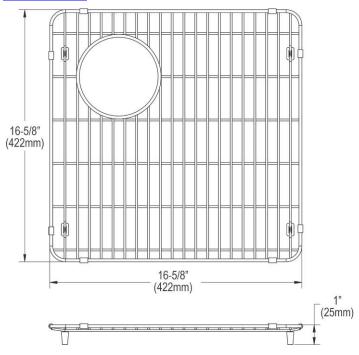

## PRODUCT SPECIFICATIONS

Bottom Grid. Overall dimensions are 16-5/8" x 16-5/8" x 1".

Made of Stainless Steel

| Material:          | Stainless Steel          |
|--------------------|--------------------------|
| Finish:            | Polished Stainless Steel |
| Dimensions:        | 16-5/8" x 16-5/8" x 1"   |
| Fits Bowl Size(s): | 18-5/16" x 18-1/2"       |

**Special Note:** For bowls with rear left drain opening.

AMERICAN PRIDE. A LIFETIME TRADITION. Like your family, the Elkay family has values and traditions that endure. For almost a century, Elkay has been a family-owned and operated company, providing thousands of jobs that support our families and communities.