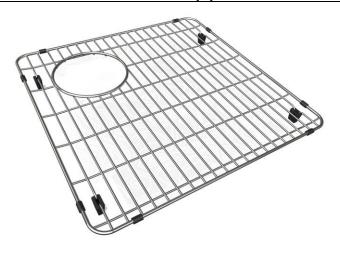

## PRODUCT SPECIFICATIONS

Bottom Grid. Overall dimensions are 16-5/8" x 16-5/8" x 1".

Made of Stainless Steel

## Bottom grids are:

- Custom designed to protect and cover the bottom of your sink.
- Properly positioned opening for convenient access to drain or disposer.
- Built from solid stainless steel to resist corrosion and provide years of service.

| Material:          | Stainless Steel          |
|--------------------|--------------------------|
| Finish:            | Polished Stainless Steel |
| Dimensions:        | 16-5/8" x 16-5/8" x 1"   |
| Fits Bowl Size(s): | 18-5/16" x 18-1/2"       |