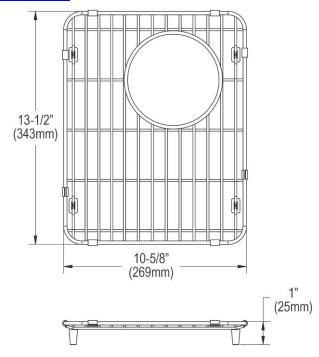

## PRODUCT SPECIFICATIONS

Bottom Grid. Overall dimensions are 10-5/8" x 13-9/16" x 1".

Made of Stainless Steel

| Material:          | Stainless Steel          |
|--------------------|--------------------------|
| Finish:            | Polished Stainless Steel |
| Dimensions:        | 10-5/8" x 13-9/16" x 1"  |
| Fits Bowl Size(s): | 11-15/16" x 15"          |