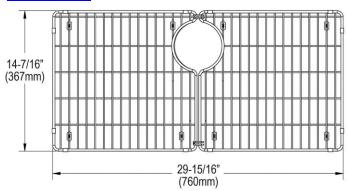

## **PRODUCT SPECIFICATIONS**

Bottom Grid. Overall dimensions are 14-7/16" x 29-15/16" x 1-1/4". Made of Stainless Steel

## Bottom grids are:

- Custom designed to protect and cover the bottom of your sink.
- Properly positioned opening for convenient access to drain or disposer.
- Built from solid stainless steel to resist corrosion and provide years of service.

| Material:   | Stainless Steel               |
|-------------|-------------------------------|
| Dimensions: | 14-7/16" x 29-15/16" x 1-1/4" |