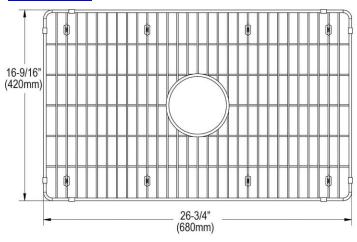

## PRODUCT SPECIFICATIONS

Bottom Grid. Overall dimensions are 26-3/4" x 16-9/16" x 1-3/8".

Made of Stainless Steel

| Material:   | Stainless Steel             |
|-------------|-----------------------------|
| Dimensions: | 26-3/4" x 16-9/16" x 1-3/8" |

AMERICAN PRIDE. A LIFETIME TRADITION. Like your family, the Elkay family has values and traditions that endure. For almost a century, Elkay has been a family-owned and operated company, providing thousands of jobs that support our families and communities.