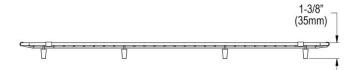

## PRODUCT SPECIFICATIONS

Bottom Grid. Overall dimensions are 26-3/4" x 16-9/16" x 1-3/8".

Made of Stainless Steel

| Material:   | Stainless Steel             |
|-------------|-----------------------------|
| Dimensions: | 26-3/4" x 16-9/16" x 1-3/8" |

AMERICAN PRIDE. A LIFETIME TRADITION. Like your family, the Elkay family has values and traditions that endure. For almost a century, Elkay has been a family-owned and operated company, providing thousands of jobs that support our families and communities.