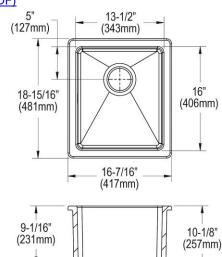

| Installation Type:    | Undermount                     |
|-----------------------|--------------------------------|
| Material:             | Fireclay                       |
| Finish:               | Biscuit (BI), White (WH)       |
| Number of Bowls:      | 1                              |
| Sink Dimensions:      | 16-7/16" x 18-15/16" x 9-1/16" |
| Bowl 1 Dimensions:    | 13-1/2" x 16" x 9-1/16"        |
| Drain Size:           | 3-1/2" (89mm)                  |
| Drain Location:       | Rear Center                    |
| Minimum Cabinet Size: | 21"                            |