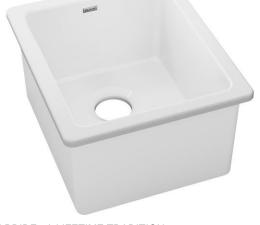

## PRODUCT SPECIFICATIONS

ELKAY

**SPECIFICATIONS** 

Elkay Fireclay 16-7/16" x 18-15/16" x 9-1/16" Single Bowl Undermount Bar Sink. Sink is molded from fine fireclay with a durable porcelain glaze providing a finish that is non-porous and resists staining. Naturally sound deadening and Rear Center drain placement.

| Installation Type:    | Undermount                     |
|-----------------------|--------------------------------|
| Material:             | Fireclay                       |
| Finish:               | Biscuit (BI), White (WH)       |
| Number of Bowls:      | 1                              |
| Sink Dimensions:      | 16-7/16" x 18-15/16" x 9-1/16" |
| Bowl 1 Dimensions:    | 13-1/2" x 16" x 9-1/16"        |
| Drain Size:           | 3-1/2" (89mm)                  |
| Drain Location:       | Rear Center                    |
| Minimum Cabinet Size: | 21"                            |