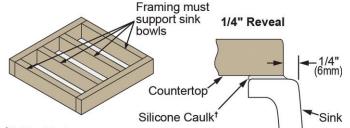

Clean and Care Manual (PDF) Installation Instructions (PDF) Warranty (PDF)

<sup>†</sup>Not furnished

**Biscuit** 

(BI)

Installation Profile:

Designed to affix to the underside of any solid surface countertop.