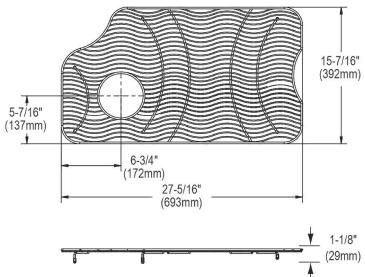

## **PRODUCT SPECIFICATIONS**

Elkay Stainless Steel 27-5/16" x 15-7/16" x 1-1/8" Bottom Grid. Overall dimensions are 27-5/16" x 15-7/16" x 1-1/8".

Made of Stainless Steel

Bottom grids are:

- Custom designed to protect and cover the bottom of your sink.
- Properly positioned opening for convenient access to drain or disposer.
- Built from solid stainless steel to resist corrosion and provide years of service.

| Material:          | Stainless Steel              |
|--------------------|------------------------------|
| Finish:            | Polished Stainless Steel     |
| Dimensions:        | 27-5/16" x 15-7/16" x 1-1/8" |
| Fits Bowl Size(s): | 29-3/8" x 18-3/8"            |