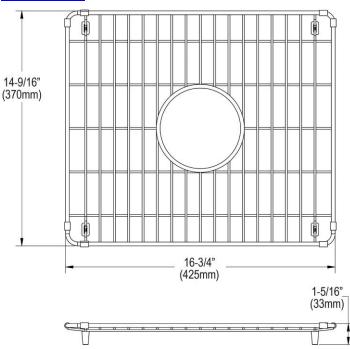

## PRODUCT SPECIFICATIONS

Elkay Stainless Steel 16-3/4" x 14-9/16" x 1-5/16" Bottom Grid. Overall dimensions are 16-3/4" x 14-9/16" x 1-5/16".

Made of Stainless Steel

| Material:   | Stainless Steel              |
|-------------|------------------------------|
| Dimensions: | 16-3/4" x 14-9/16" x 1-5/16" |