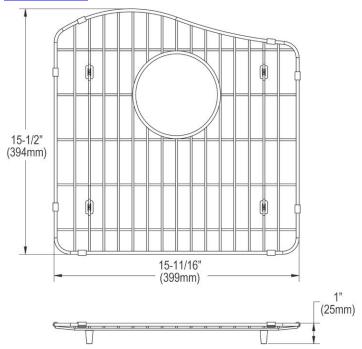

## PRODUCT SPECIFICATIONS

Bottom Grid. Overall dimensions are 15-11/16" x 15-1/2" x 1".

Made of Stainless Steel

Bottom grids are:

- Custom designed to protect and cover the bottom of your sink.
- Properly positioned opening for convenient access to drain or disposer.
- Built from solid stainless steel to resist corrosion and provide years of service.

 Material:
 Stainless Steel

 Finish:
 Polished Stainless Steel

 Dimensions:
 15-11/16" x 15-1/2" x 1"

 Fits Bowl Size(s):
 17-9/16" x 17-3/4"

Special Note: For bowls with rear center drain opening.

AMERICAN PRIDE. A LIFETIME TRADITION. Like your family, the Elkay family has values and traditions that endure. For almost a century, Elkay has been a family-owned and operated company, providing thousands of jobs that support our families and communities.