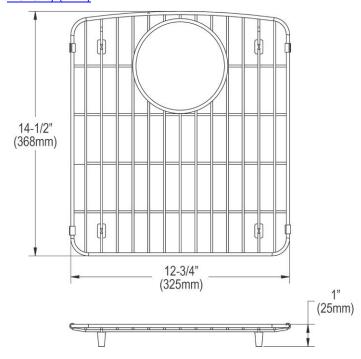

## PRODUCT SPECIFICATIONS

Bottom Grid. Overall dimensions are 12-3/4" x 14-1/2" x 1".

Made of Stainless Steel

| Material:          | Stainless Steel          |
|--------------------|--------------------------|
| Finish:            | Polished Stainless Steel |
| Dimensions:        | 12-3/4" x 14-1/2" x 1"   |
| Fits Bowl Size(s): | 15-3/16" x 16-3/4"       |

**Special Note:** For bowls with rear center drain opening.

AMERICAN PRIDE. A LIFETIME TRADITION. Like your family, the Elkay family has values and traditions that endure. For almost a century, Elkay has been a family-owned and operated company, providing thousands of jobs that support our families and communities.