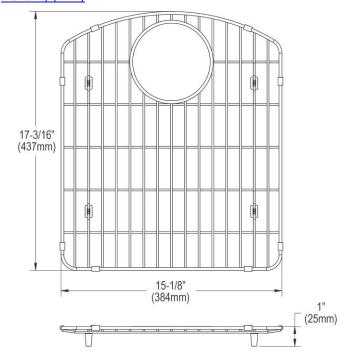

## PRODUCT SPECIFICATIONS

Bottom Grid. Overall dimensions are 15-1/16" x 17-3/16" x 1".

Made of Stainless Steel

| Material:          | Stainless Steel          |
|--------------------|--------------------------|
| Finish:            | Polished Stainless Steel |
| Dimensions:        | 15-1/16" x 17-3/16" x 1" |
| Fits Bowl Size(s): | 17-3/16" x 19-5/16"      |

**Special Note:** For bowls with rear center drain opening.

AMERICAN PRIDE. A LIFETIME TRADITION. Like your family, the Elkay family has values and traditions that endure. For almost a century, Elkay has been a family-owned and operated company, providing thousands of jobs that support our families and communities.