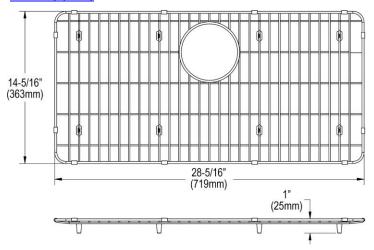

## PRODUCT SPECIFICATIONS

Bottom Grid. Overall dimensions are 28-5/16" x 14-5/16" x 1".

Made of Stainless Steel

## Material: Stainless Steel Dimensions: 28-5/16" x 14-5/16" x 1" Fits Bowl Size(s): 30-1/4" x 16-5/16"

Special Note: For bowls with rear center drain opening.