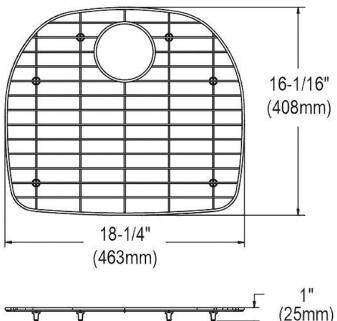

## **PRODUCT SPECIFICATIONS**

Bottom Grid. Overall dimensions are 18-1/4" x 16-1/16" x 1".

Made of Stainless Steel

Bottom grids are:

- Custom designed to protect and cover the bottom of your sink.
- Properly positioned opening for convenient access to drain or disposer.
- Built from solid stainless steel to resist corrosion and provide years of service.

| Material:          | Stainless Steel         |
|--------------------|-------------------------|
| Dimensions:        | 18-1/4" x 16-1/16" x 1" |
| Fits Bowl Size(s): | 21" x 18-5/8"           |

Special Note: For bowls with rear center drain opening.