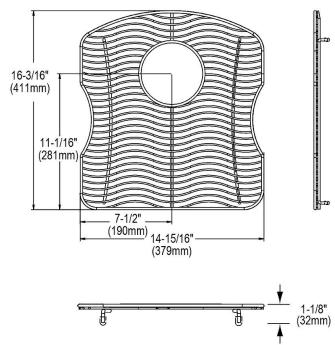

## PRODUCT SPECIFICATIONS

Bottom Grid. Overall dimensions are 14-15/16" x 16-3/16" x 1-1/8".

Made of Stainless Steel

| ) |
|---|
|   |

| Material:          | Stainless Steel                       |
|--------------------|---------------------------------------|
| Dimensions:        | 14-15/16" x 16-3/16" x 1-1/8"         |
| Fits Bowl Size(s): | Fits Explore bowl size: 16" x 17-1/2" |