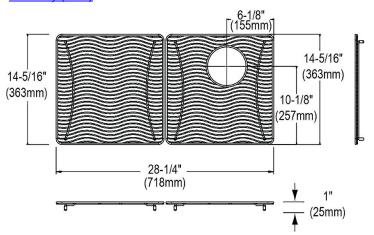

## PRODUCT SPECIFICATIONS

Bottom Grid. Overall dimensions are 28-1/4" x 14-5/16" x 1".

Made of Stainless Steel

Bottom grids are:

- Custom designed to protect and cover the bottom of your sink.
- Properly positioned opening for convenient access to drain or disposer.
- Built from solid stainless steel to resist corrosion and provide years of service.

| Material:          | Stainless Steel         |
|--------------------|-------------------------|
| Dimensions:        | 28-1/4" x 14-5/16" x 1" |
| Fits Bowl Size(s): | 30-5/16" x 16-13/32"    |

Special Note: For bowls with rear right drain opening.