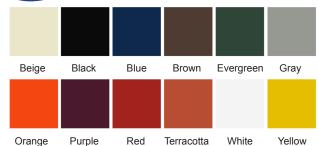

<sup>\*</sup> Select color option to complete model number. Example: LK4400BFFRKEVG

## FINISH COLOR OPTIONS – Choose color option to complete your model number, add as suffix example: LK4400BFFRKEVG

| Matte finish: L Ever         | green = <b>EVG</b>    |                    |
|------------------------------|-----------------------|--------------------|
| Gloss finish:                |                       |                    |
| ☐ Beige = <b>BGE</b>         | ☐ Gray = GRY          | ☐ Terracotta = TEF |
| ☐ Black = BLK                | ☐ Orange = <b>ORN</b> | ☐ White = WHT      |
| ☐ Blue = <b>BLU</b>          | ☐ Purple = PUR        | ☐ Yellow = YLW     |
| $\square$ Brown = <b>BRN</b> | Red = <b>RED</b>      |                    |