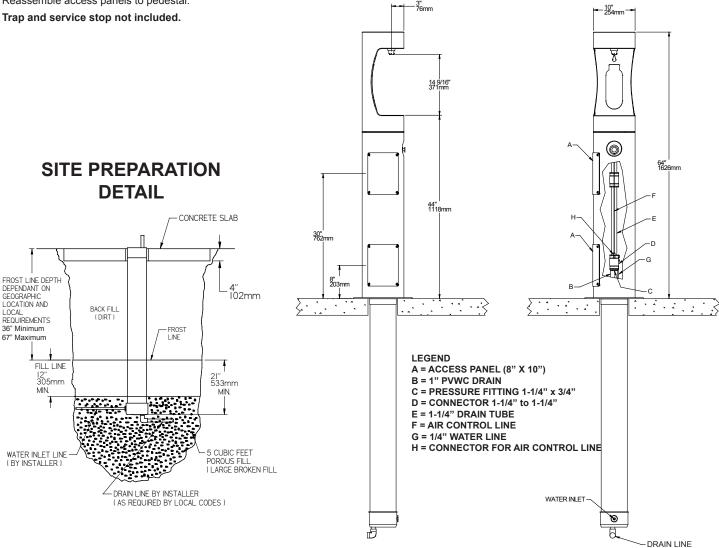

### FREEZE-RESISTANT VALVE SYSTEM

Designed for ground installation 21" minimum below the frost line. 60" of access tubing provided with the freeze-resistant valve system. The length of tubing can be adjusted in the field for lesser frost depths.

### **WATER INLET & DRAIN OUTLET**

Inlet: 1/4" O.D. Tubing

Outlet: 1-1/4" tube outlet for 1-1/4" slip joint connection

#### **ACCESS PANELS**

Heavy-gauge steel with vandal-resistant screws. Provides access for easy hook-up of all plumbing connections.

### MOUNTING INSTRUCTIONS and PLUMBING INSTRUCTIONS

Site and drainage excavation is required for fountain installation. Refer to owner's manual for site preparation details. Provide solid, well-drained smooth, flat, finished surface to mount pedestal fountain (concrete pad recommended) with adequate support (300 lb. load minimum). (6) 3/8" minimum fasteners (not included) should be attached securely to mounting surface in order to secure fountain, (Refer to rough-in diagram), and be sure to allow an opening for the freeze-resistant valve in the ground as shown in the installation instructions that accompany the fountain. (Refer to the rough-in diagram below). Refer to local codes for any additional requirements.

Locate and install plumbing through ground as required. Assemble fountain to prepared site and mounting pad.

### NOTE: Fountain is not furnished with service valve.

Position pedestal over plumbing and secure base to fasteners. Remove access panels and connect supply and water lines. Turn on water supply and check for leaks. Refer to owner's manual for detailed instructions. Reassemble access panels to pedestal.

### SIDE & FRONT VIEWS