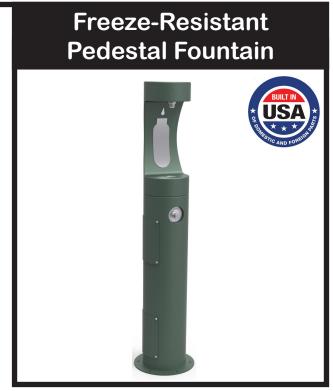

# Outdoor Tubular Bottle Filling Station

Model LK4400BFFRK is shown.

## Outdoor Tubular Freeze-Resistant Bottle Filling Station