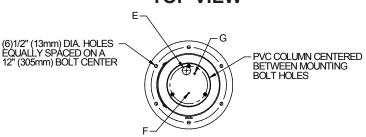

### MOUNTING INSTRUCTIONS and PLUMBING INSTRUCTIONS

Site and drainage excavation is required for fountain installation. Refer to owner's manual for site preparation details. Provide solid, well-drained smooth, flat, finished surface to mount pedestal fountain (concrete pad recommended) with adequate support (300 lb. load minimum). (6) 3/8" minimum fasteners (not included) should be attached securely to mounting surface in order to secure fountain, (Refer to rough-in diagram), and be sure to allow an opening for the freeze-resistant valve in the ground as shown in the installation instructions that accompany the fountain. (Refer to the rough-in diagram below). Refer to local codes for any additional requirements.

### **TOP VIEW**