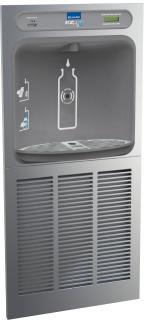

#### **PRODUCT SPECIFICATION**

In-wall recessed bottle filling station for use with EDFPBM SwirlFlo® fountains station with high-efficiency ECH8GRN chilling unit.. EZWSGRNM8PK shall deliver 8 GPH of 50°F drinking water at 90°F ambient and 80°F inlet water. Units shall be stainless steel construction with plastic ABS alcove. Sensor-activation with an auto 20-second shut-off timer. Shall include Green Ticker™ displaying count of plastic bottles saved from waste. Bottle filler shall provide 1.1 gpm flow rate with laminar flow to minimize splashing. Shall include integrated silver ion anti-microbial protection in key areas. Unit shall meet ADA guidelines. Unit shall be lead-free design which is certified to NSF/ANSI 61 and 372 and meets Federal and State low-lead requirements. Unit shall be certified to UL399 and CAN/CSA 22.2 No. 120.

#### **STANDARD FEATURES**

- · High-efficiency ECH8GRN chilling unit
- Special panel height designed to pair with non-refrigerated EDFPBM SwirlFlo® models
- Sanitary, touchless activation with auto 20-second shut-off (Bottle Filler)
- Integrated Silver Ion Anti-microbial Protection in key areas
- · Quick Fill Rate: 1.1 gpm
- · Laminar Flow provides minimal splash
- · Real Drain System eliminates standing water
- · Visual User Interface display includes:
  - Innovative Green Ticker<sup>™</sup> counts bottles saved from waste
- · Includes lower hinged panel for easy access and servicing

### CONSTRUCTION

- Stainless steel bottle filler construction with ABS plastic alcove
- · Includes stainless steel louvered ventilating grille
- Furnished with MFWS100 wall mounting box constructed of galvanized steel. Mounting can be ordered separately for pre-install.