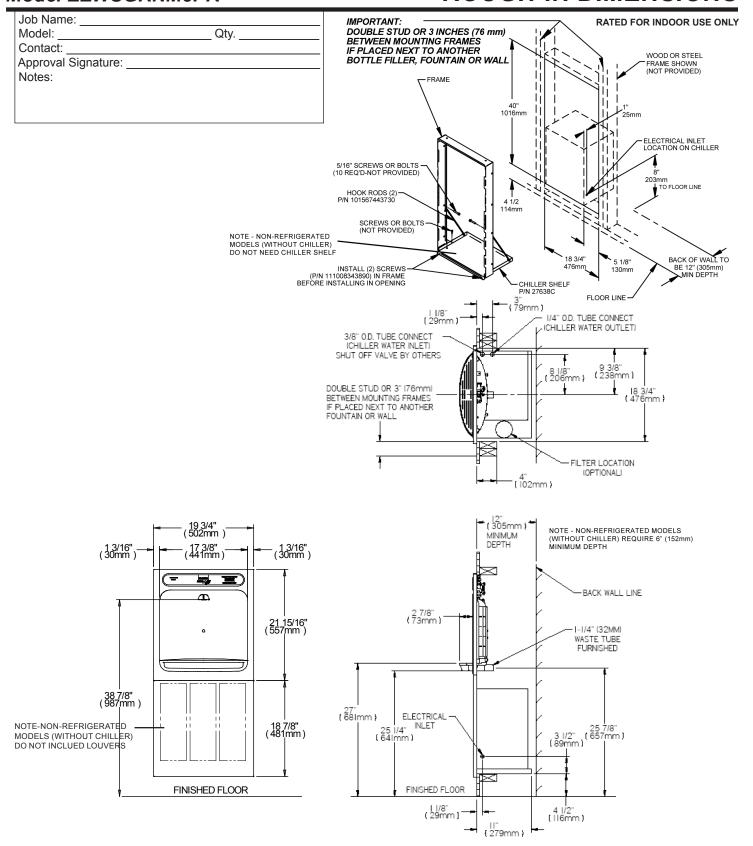

ANSI/NSF<br>61 and 372<br>Certified | GreenSpec®<br>Listed                |
| EZWSGRNM8PK      | 115V / 60 Hz       | 8 GPH                  | 3.8          | 260            | 76                     | •                | •                                                 | •                                   | •                                   |

<sup>\*\*</sup>Based on 80°F inlet water & 90°F ambient air temp for 50°F chilled drinking water.

This specification describes an Elkay product with design, quality and functional benefits to the user. When making a comparison of other producer's offerings, be certain these features are not overlooked.

## EZH2O® Bottle Filling Station (for use with SwirlFlo® EDFPBM) with High-efficiency ECH8GRN Chiller Model EZWSGRNM8PK



# ROUGH-IN DIMENSIONS