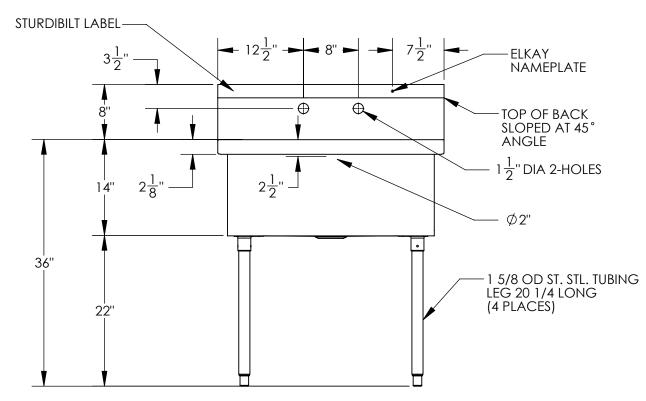

## SQUARE CORNER CONSTRUCTION

| QTY | PART NUMBER | DESCRIPTION               |
|-----|-------------|---------------------------|
| 1   | 54300843    | SCULLERY BODY             |
| 1   | 55000809    | LEFT END                  |
| 1   | 55000810    | RIGHT END                 |
| 1   | 73060032    | STURDIBILT LABEL          |
| 1   | 50000036    | CARTON 4 LEGS W/BULLET FT |
| 4   | 72320010    | FULLY ENCLOSED LEG GUSSET |
| 4   | 55000258    | GUSSET PLATE              |
| 1   | 73010157    | CARTON                    |
| 2   | 73040278    | FILLER                    |
| 1   | 73040139    | FILLER                    |