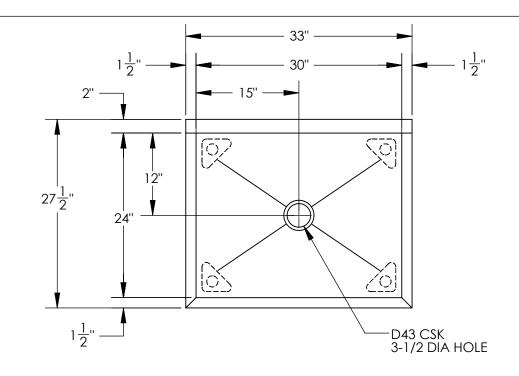

## SQUARE CORNER CONSTRUCTION

| QTY | PART NUMBER | DESCRIPTION               |
|-----|-------------|---------------------------|
| 1   | 54300843    | SCULLERY BODY             |
| 1   | 55000809    | LEFT END                  |
| 1   | 55000810    | RIGHT END                 |
| 1   | 73060032    | STURDIBILT LABEL          |
| 1   | 50000036    | CARTON 4 LEGS W/BULLET FT |
| 4   | 72320010    | FULLY ENCLOSED LEG GUSSET |
| 4   | 55000258    | GUSSET PLATE              |
| 1   | 73010157    | CARTON                    |
| 2   | 73040278    | FILLER                    |
| 1   | 73040139    | FILLER                    |