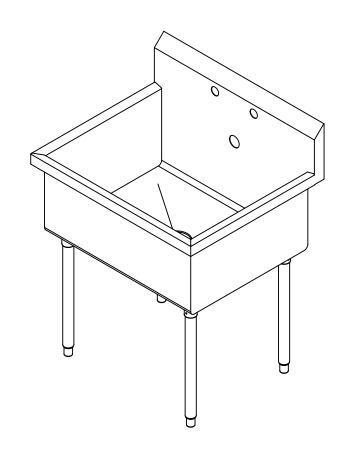

## SQUARE CORNER CONSTRUCTION

| QTY | PART NUMBER | DESCRIPTION               |
|-----|-------------|---------------------------|
| 1   | 54300843    | SCULLERY BODY             |
| 1   | 55000809    | LEFT END                  |
| 1   | 55000810    | RIGHT END                 |
| 1   | 73060032    | STURDIBILT LABEL          |
| 1   | 50000036    | CARTON 4 LEGS W/BULLET FT |
| 4   | 72320010    | FULLY ENCLOSED LEG GUSSET |
| 4   | 55000258    | GUSSET PLATE              |
| 1   | 73010157    | CARTON                    |
| 2   | 73040278    | FILLER                    |
| 1   | 73040139    | FILLER                    |