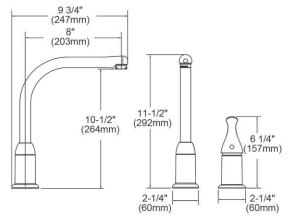

| Mounting Type:          | Deck Mount          |
|-------------------------|---------------------|
| Special Features:       | Low Flow            |
| Finish:                 | Chrome (CR)         |
| Handle Type:            | Remote Lever Handle |
| Deck Clearance:         | 10-1/2"             |
| Spout Reach:            | 8"                  |
| Spout Height:           | 11-1/2"             |
| Hole Drillings:         | 2                   |
| Material:               | Brass               |
| Valve Type:             | Ceramic Disc        |
| Flow Rate:              | 1.5 GPM             |
| Faucet Hole Size (min): | 1-3/8"              |
| Countertop Thickness:   | 2-1/2               |
| Spout Swing Rotation:   | 45°                 |
| Spout Type:             | Fixed Spout         |