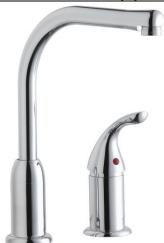

Elkay Everyday Kitchen Faucet with Remote Lever Handle Restricted Spout Chrome Model(s) LKF413945RS

## **PRODUCT SPECIFICATIONS**

Elkay Everyday Kitchen Faucet with Remote Lever Handle Restricted Spout Chrome. Faucet has a flow rate of 1.5 GPM, and is made of Brass material, with a Ceramic Disc valve. Faucet requires 2 faucet holes.