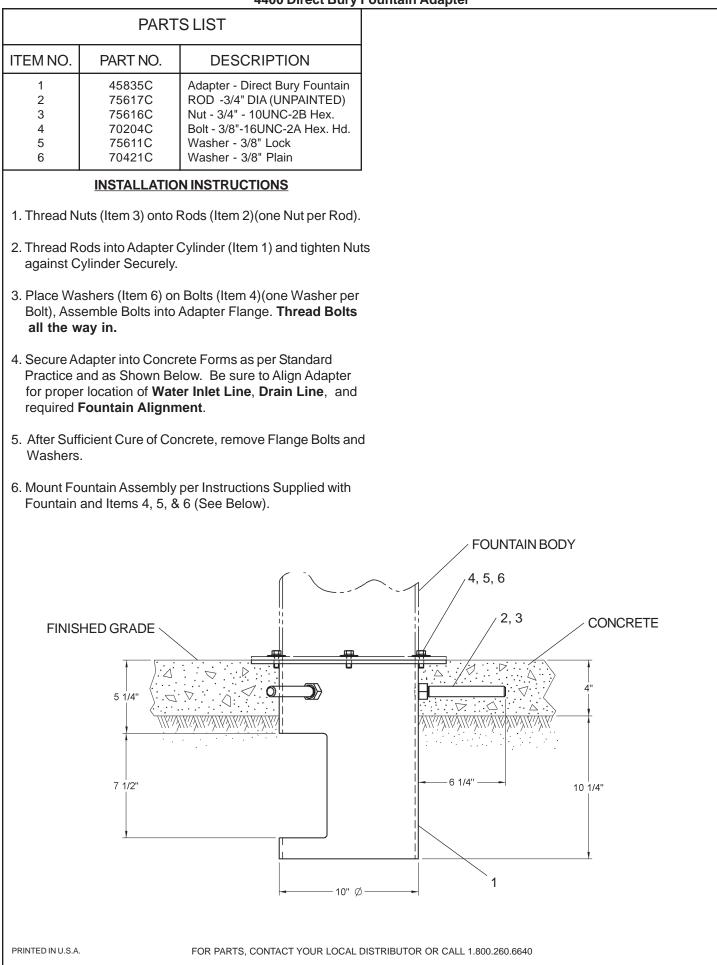

## **Installation Sheet** DIRECT BURY FOUNTAIN ADAPTER For Use On 4400, 4410, 4420, & 4430 Model Fountains

Installer

To assure you install this model easily and correctly, PLEASE READ THESE SIMPLE INSTRUC-TIONS BEFORE STARTING THE INSTALLATION. CHECK YOUR INSTALLATION FOR COMPLI-ANCE WITH PLUMBING, ELECTRICALAND OTHER APPLICABLE CODES.