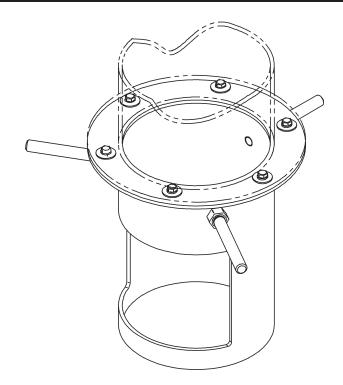

## **Installation Sheet** DIRECT BURY FOUNTAIN ADAPTER For Use On 4400, 4410, 4420, & 4430 Model Fountains

Installer

To assure you install this model easily and correctly, PLEASE READ THESE SIMPLE INSTRUC-TIONS BEFORE STARTING THE INSTALLATION. CHECK YOUR INSTALLATION FOR COMPLI-ANCE WITH PLUMBING, ELECTRICALAND OTHER APPLICABLE CODES.