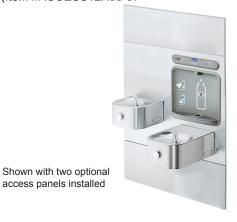

#### **FOUNTAINS GENERAL**

Fully exposed two-level fountain basins are #18 gauge, 300 series stainless steel polished to a lustrous satin finish with high shine outer edge. One fountain positioned lower on the right for wheel-chair use. The other positioned on the left at standing height.

#### **BOTTLE FILLER FEATURES**

- · No-touch, sensor-activated bottle filler.
- · Auto 20-second shut-off.
- · Integrated Silver Ion Anti-microbial Protection in key areas.
- · Quick Fill Rate: 1.5 gpm.
- · Laminar Flow provides minimal splash.
- · Real Drain System eliminates standing water.
- · Visual User Interface display includes:
  - Innovative Green Ticker<sup>™</sup> counts bottles saved from waste.

#### **OPTIONAL FEATURES (Additional Cost)**

 For front access to bottle filler electricals or drain, use access panel (Item #ACCESS12X38-5)

**Warranty:** Electrical components and water system are warranted for 12 months from date of installation or 18 months from factory shipment, whichever date falls first.