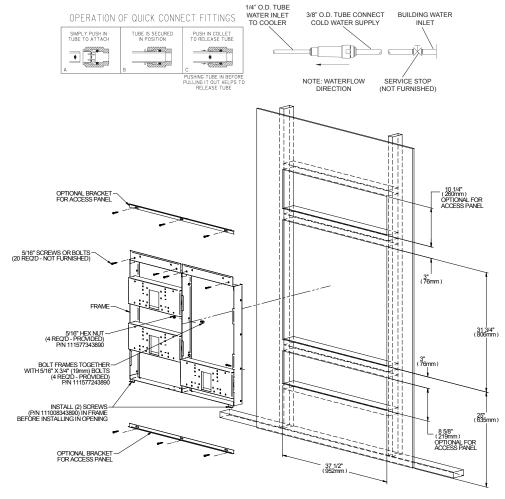

#### WALL OPENING

**IMPORTANT:** It is necessary to create a wall opening 37  $\frac{1}{2}$ " W x 31  $\frac{3}{4}$ " H and 25" above the floor line.

#### MOUNTING INSTRUCTIONS

Refer to rough-in for location of plumbing and electrical sources. The support frame is to be installed first. Hang upper panel to hanger on frame. Fountains are to be attached to panel and wall frame. Water service lines, waste lines and electrical are assembled as required. Perform a final check for leaks and correct functions of fountains and chiller. (For details see the installation instructions.)

Installation requires trap to be installed in wall. Trap and service stop not included.

| Job Name:                          |  |
|------------------------------------|--|
| Date:                              |  |
| Contact Info (Name, Phone, Email): |  |
|                                    |  |
|                                    |  |
| Approval:                          |  |