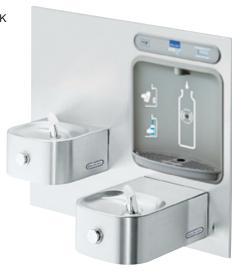

#### **FOUNTAINS GENERAL**

Fully exposed two-level fountain basins are #18 gauge, 300 series stainless steel polished to a lustrous satin finish with high shine outer edge. One fountain positioned lower on the right for wheel-chair use. The other positioned on the left at standing height.

Fountains have contoured basin that minimizes splashing. Flexi-Guard® Safety bubblers are keyed in location to prevent rotation. Fully functional, vandal-resistant front push button. Flow regulator provides constant stream from 20 to 105 psi water pressure.

#### **BOTTLE FILLER FEATURES**

- · No-touch, sensor-activated bottle filler.
- · Auto 20-second shut-off.
- · Integrated Silver Ion Anti-microbial Protection in key areas.
- · Quick Fill Rate: 1.5 gpm.
- · Laminar Flow provides minimal splash.
- · Real Drain System eliminates standing water.
- · Visual User Interface display includes:
  - Innovative Green Ticker<sup>™</sup> counts bottles saved from waste.