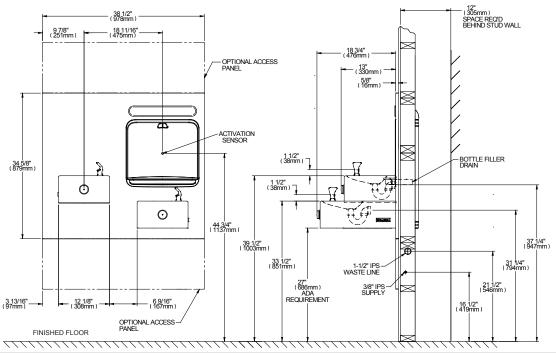

#### WALL OPENING

**IMPORTANT:** It is necessary to create a wall opening 37  $\frac{1}{2}$ " W x 31  $\frac{3}{4}$ " H and 25" above the floor line.

#### ELECTRICAL DATA

Electrical outlet, three (3) conductor grounded. Locate within safe reach of power cord.

Installation requires trap to be installed in wall. Trap and service stop not included.

| Job Name:                          |  |
|------------------------------------|--|
| Date:                              |  |
| Contact Info (Name, Phone, Email): |  |
|                                    |  |
|                                    |  |
| Approval:                          |  |