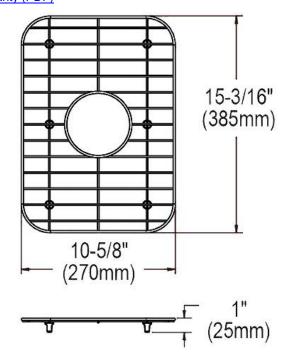

## PRODUCT SPECIFICATIONS

Bottom Grid. Overall dimensions are 10-5/8" x 15-3/16" x 1".

Made of Stainless Steel

| Material:          | Stainless Steel         |
|--------------------|-------------------------|
| Dimensions:        | 10-5/8" x 15-3/16" x 1" |
| Fits Bowl Size(s): | 13-1/2" x 18"           |