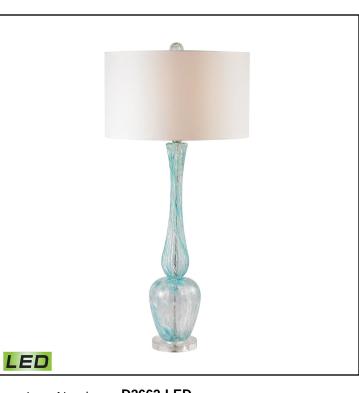

#### **DIMENSIONS**

Height: 36.0 in. Width: 18.0 in. Length: 18.0 in

# **FEATURES**

Finish: Light Blue Swirl Shade/Glass: White

### MATERIALS

Body: Glass Shade/Glass: Shade/Glass: Faux Silk

# BULB(S)

Bulb(s): 1 9.5 Watt LED

# SAFETY FEATURES

UL

| Item Number: | D2662-LED                                                              |
|--------------|------------------------------------------------------------------------|
| Collection:  | Swirl Glass                                                            |
| UPC Code:    | 748119080758                                                           |
| Description: | Swirl Glass LED Table Lamp in Light<br>Blue With White Faux Silk Shade |

The Swirl Glass Table Lamp features beautifully elongated lines done in the Italian style, with elegantly reeded detail and tinctured wisps of the lightest Glacial Blue. A Clear glass base and silky White shade offer contemporary flair, creating a fresh transitional look.