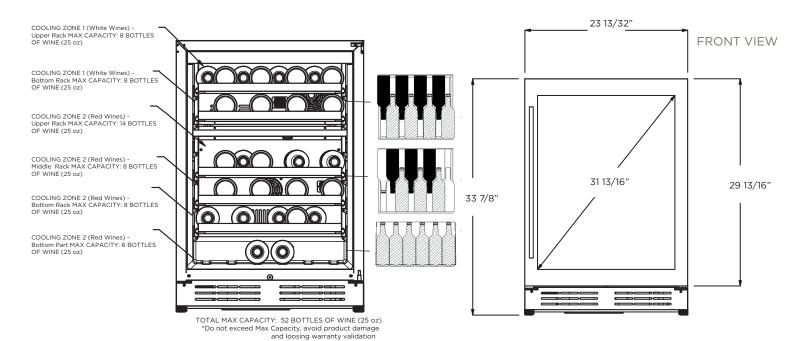

#### STORAGE CAPACITY

## Wine Cellar | SINGLE DOOR DUAL ZONE

| PRODUCT DESCRIPTION EWS52SS1 |                                                                | DOOR                                                                                                            |                                      |               |
|------------------------------|----------------------------------------------------------------|-----------------------------------------------------------------------------------------------------------------|--------------------------------------|---------------|
| Width                        | 24"                                                            | Door Handle                                                                                                     | Tubular                              |               |
| Dimensions                   | 23 13/32" W x 33 13/16" H x 23 5/8" D                          | Door Tempered Glass                                                                                             | Tinted Dual Pane, Low-e Argon-filled |               |
| Weight                       | 128 lbs                                                        | Reversible Door                                                                                                 | Yes                                  |               |
| Installation Type            | Built-in and Free Standing                                     | ELECTRICAL SPECIFICATIONS                                                                                       |                                      |               |
| Refrigerant Type             | R600a                                                          | Compressor Brand                                                                                                |                                      | Embraco       |
| Volume                       | 4.8 cu ft (135L)                                               | Min. Circuit Required                                                                                           |                                      | 15A           |
| Sound Level                  | 39 dBA                                                         | AC Power                                                                                                        |                                      | 110-120V/60HZ |
| Door Finish                  | 304 Stainless Steel + Tempered Glass                           | Amperage                                                                                                        |                                      | 0.95 A        |
| Cabinet Finish               | Black                                                          | Plug Type                                                                                                       |                                      | В             |
| Interior Finish              | Black                                                          | OTHER FEATURES                                                                                                  |                                      |               |
| Hinge Design                 | Concealed                                                      | Superior Full Extension Racks                                                                                   |                                      |               |
| Lighting                     | 3 Level White LED                                              | Premium Beechwood Wine Racks                                                                                    |                                      |               |
| Controls                     | Capacitive Touch Display with white numbers                    | White LED Lights with 3 level KELVIN shade adjustment                                                           |                                      |               |
|                              |                                                                | Anti Vibration Technology                                                                                       |                                      |               |
| COOLING ZONE 1 - WHITE WINES |                                                                | Double Panel Tempered Glass Door, UV coated                                                                     |                                      |               |
| Total Capacity               | 16 Bottles of Wine (25 oz)                                     | Sabbath Mode                                                                                                    |                                      |               |
| Temperature Range            | 40 to 50°F                                                     | Stylish look with tubular handle                                                                                |                                      |               |
| Shelving                     | 2 Full Extension Racks of<br>Beechood with Metal Front Trim    | Anti Damping System                                                                                             |                                      |               |
|                              |                                                                | Carbon Filter Replace                                                                                           | ement                                | L00114-1      |
| COOLING ZONE 2 - RED WINES   |                                                                | KITS                                                                                                            |                                      |               |
| Total Capacity               | 36 Bottles of Wine (25 oz)                                     | PRO Handle KIT0175505                                                                                           |                                      |               |
| Temperature Range            | 50 to 64° F                                                    | WARRANTY                                                                                                        |                                      |               |
| Shelving                     | 3 Full Extension Racks of<br>Beechood with Metal Front<br>Trim | 2+1 Year Parts and In-Home Labor Warranty.<br>Third year awarded after product registration<br>on www.elica.com |                                      |               |