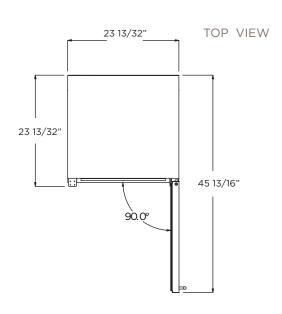

### LINE DRAWING

Domestic use only. Refrigeration, no freezing capability. Compressor included.

## Wine Cellar | SINGLE DOOR DUAL ZONE

| PRODUCT DESCRIPTION EWS52SS1 |                                                                | DOOR                                                                                                            |                                      |               |
|------------------------------|----------------------------------------------------------------|-----------------------------------------------------------------------------------------------------------------|--------------------------------------|---------------|
| Width                        | 24"                                                            | Door Handle                                                                                                     | Tubular                              |               |
| Dimensions                   | 23 13/32" W x 33 13/16" H x 23 5/8" D                          | Door Tempered Glass                                                                                             | Tinted Dual Pane, Low-e Argon-filled |               |
| Weight                       | 128 lbs                                                        | Reversible Door                                                                                                 | Yes                                  |               |
| Installation Type            | Built-in and Free Standing                                     | ELECTRICAL SPECIFICATIONS                                                                                       |                                      |               |
| Refrigerant Type             | R600a                                                          | Compressor Brand                                                                                                |                                      | Embraco       |
| Volume                       | 4.8 cu ft (135L)                                               | Min. Circuit Required                                                                                           |                                      | 15A           |
| Sound Level                  | 39 dBA                                                         | AC Power                                                                                                        |                                      | 110-120V/60HZ |
| Door Finish                  | 304 Stainless Steel + Tempered Glass                           | Amperage                                                                                                        |                                      | 0.95 A        |
| Cabinet Finish               | Black                                                          | Plug Type                                                                                                       |                                      | В             |
| Interior Finish              | Black                                                          | OTHER FEATURES                                                                                                  |                                      |               |
| Hinge Design                 | Concealed                                                      | Superior Full Extension Racks                                                                                   |                                      |               |
| Lighting                     | 3 Level White LED                                              | Premium Beechwood Wine Racks                                                                                    |                                      |               |
| Controls                     | Capacitive Touch Display with white numbers                    | White LED Lights with 3 level KELVIN shade adjustment                                                           |                                      |               |
|                              |                                                                | Anti Vibration Technology                                                                                       |                                      |               |
| COOLING ZONE 1 - WHITE WINES |                                                                | Double Panel Tempered Glass Door, UV coated                                                                     |                                      |               |
| Total Capacity               | 16 Bottles of Wine (25 oz)                                     | Sabbath Mode                                                                                                    |                                      |               |
| Temperature Range            | 40 to 50°F                                                     | Stylish look with tubular handle                                                                                |                                      |               |
| Shelving                     | 2 Full Extension Racks of<br>Beechood with Metal Front Trim    | Anti Damping System                                                                                             |                                      |               |
|                              |                                                                | Carbon Filter Replace                                                                                           | ement                                | L00114-1      |
| COOLING ZONE 2 - RED WINES   |                                                                | KITS                                                                                                            |                                      |               |
| Total Capacity               | 36 Bottles of Wine (25 oz)                                     | PRO Handle KIT0175505                                                                                           |                                      |               |
| Temperature Range            | 50 to 64° F                                                    | WARRANTY                                                                                                        |                                      |               |
| Shelving                     | 3 Full Extension Racks of<br>Beechood with Metal Front<br>Trim | 2+1 Year Parts and In-Home Labor Warranty.<br>Third year awarded after product registration<br>on www.elica.com |                                      |               |