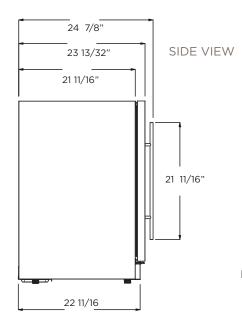

### LINE DRAWING

Domestic use only. Refrigeration, no freezing capability. Compressor included.

## Wine Cellar | SINGLE DOOR DUAL ZONE

| PRODUCT DESCRIPTION EWS52SS1 |                                                                | DOOR                                                                                                            |                                      |               |
|------------------------------|----------------------------------------------------------------|-----------------------------------------------------------------------------------------------------------------|--------------------------------------|---------------|
| Width                        | 24"                                                            | Door Handle                                                                                                     | Tubular                              |               |
| Dimensions                   | 23 13/32" W x 33 13/16" H x 23 5/8" D                          | Door Tempered Glass                                                                                             | Tinted Dual Pane, Low-e Argon-filled |               |
| Weight                       | 128 lbs                                                        | Reversible Door                                                                                                 | Yes                                  |               |
| Installation Type            | Built-in and Free Standing                                     | ELECTRICAL SPECIFICATIONS                                                                                       |                                      |               |
| Refrigerant Type             | R600a                                                          | Compressor Brand                                                                                                |                                      | Embraco       |
| Volume                       | 4.8 cu ft (135L)                                               | Min. Circuit Required                                                                                           |                                      | 15A           |
| Sound Level                  | 39 dBA                                                         | AC Power                                                                                                        |                                      | 110-120V/60HZ |
| Door Finish                  | 304 Stainless Steel + Tempered Glass                           | Amperage                                                                                                        |                                      | 0.95 A        |
| Cabinet Finish               | Black                                                          | Plug Type                                                                                                       |                                      | В             |
| Interior Finish              | Black                                                          | OTHER FEATURES                                                                                                  |                                      |               |
| Hinge Design                 | Concealed                                                      | Superior Full Extension Racks                                                                                   |                                      |               |
| Lighting                     | 3 Level White LED                                              | Premium Beechwood Wine Racks                                                                                    |                                      |               |
| Controls                     | Capacitive Touch Display with white numbers                    | White LED Lights with 3 level KELVIN shade adjustment                                                           |                                      |               |
|                              |                                                                | Anti Vibration Technology                                                                                       |                                      |               |
| COOLING ZONE 1 - WHITE WINES |                                                                | Double Panel Tempered Glass Door, UV coated                                                                     |                                      |               |
| Total Capacity               | 16 Bottles of Wine (25 oz)                                     | Sabbath Mode                                                                                                    |                                      |               |
| Temperature Range            | 40 to 50°F                                                     | Stylish look with tubular handle                                                                                |                                      |               |
| Shelving                     | 2 Full Extension Racks of<br>Beechood with Metal Front Trim    | Anti Damping System                                                                                             |                                      |               |
|                              |                                                                | Carbon Filter Replace                                                                                           | ement                                | L00114-1      |
| COOLING ZONE 2 - RED WINES   |                                                                | KITS                                                                                                            |                                      |               |
| Total Capacity               | 36 Bottles of Wine (25 oz)                                     | PRO Handle KIT0175505                                                                                           |                                      |               |
| Temperature Range            | 50 to 64° F                                                    | WARRANTY                                                                                                        |                                      |               |
| Shelving                     | 3 Full Extension Racks of<br>Beechood with Metal Front<br>Trim | 2+1 Year Parts and In-Home Labor Warranty.<br>Third year awarded after product registration<br>on www.elica.com |                                      |               |