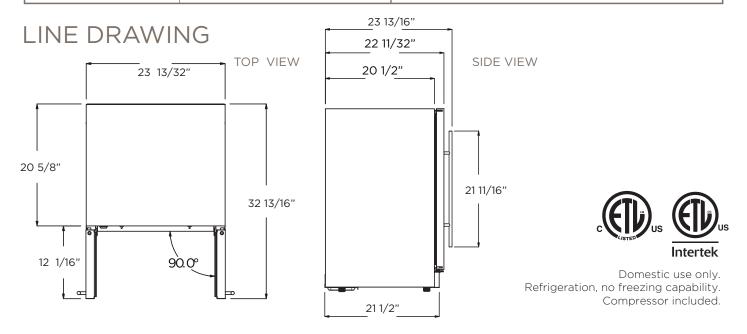

## PRODUCT DESCRIPTION

| COMMERCIAL CODE - EBF52SS1 |                                                              | DOOR                                                                                                            |                                      |               |
|----------------------------|--------------------------------------------------------------|-----------------------------------------------------------------------------------------------------------------|--------------------------------------|---------------|
| Width                      | 24"                                                          | Door Handle                                                                                                     | Tubular                              |               |
| Dimensions                 | 23 13/32" W x 34 13/16" H x 22 13/32" D                      | Door Tempered Glass                                                                                             | Tinted Dual Pane, Low-e Argon-filled |               |
| Weight                     | 117 lbs                                                      | Reversible Door                                                                                                 | No                                   |               |
| Installation Type          | Built-in and Free Standing                                   | ELECTRICAL SPECIFICATIONS                                                                                       |                                      |               |
| Refrigerant Type           | R600a                                                        | Compressor Brand                                                                                                |                                      | Embraco       |
| Volume                     | 4.8 cu ft (135L)                                             | Min. Circuit Required                                                                                           |                                      | 15 A          |
| Sound Level                | 39 dBA                                                       | AC Power                                                                                                        |                                      | 110-120V/60HZ |
| Door Finish                | 304 Stainless Steel + Tempered Glass                         | Amperage                                                                                                        |                                      | 0.95 A        |
| Cabinet Finish             | Black                                                        | Plug Type                                                                                                       |                                      | В             |
| Interior Finish            | Black                                                        | OTHER FEATURES                                                                                                  |                                      |               |
| Hinge Design               | Concealed                                                    | Superior Full Extension Racks                                                                                   |                                      |               |
| Lighting                   | 3 Level White LED                                            | Beverage Shelving made of Tempered Glass                                                                        |                                      |               |
| Controls                   | Capacitive Touch Display<br>with white numbers               | Premium Beechwood Wine Racks                                                                                    |                                      |               |
|                            |                                                              | White LED Lights with 3 level KELVIN shade adjustment                                                           |                                      |               |
| COOLING ZONE 1 - BEVERAGES |                                                              | Anti Vibration Technology & Anti Damping System                                                                 |                                      |               |
| Total Capacity             | > 60 Cans (12 oz)                                            | Double Panel Tempered Glass Door, UV coated                                                                     |                                      |               |
| Temperature Range          | 34 to 68 °F                                                  | Sabbath Mode                                                                                                    |                                      |               |
| Shelving                   | 3 Adjustable Tempered Glass<br>Shelves with metal front trim | Stylish look with tubular handle                                                                                |                                      |               |
|                            |                                                              | Carbon Filter Replace                                                                                           | ment                                 | L00114-1      |
| COOLING ZONE 2 - WINES     |                                                              | KITS                                                                                                            |                                      |               |
| Total Capacity             | 21 Bottles of Wine (25 oz)                                   | PRO Handle                                                                                                      |                                      | KIT0175505    |
| Temperature Range          | 34 to 68 ° F                                                 | WARRANTY                                                                                                        |                                      |               |
| Shelving                   | 6 Pieces Beechwood<br>Shelves with Metal Front<br>Trim       | 2+1 Year Parts and In-Home Labor Warranty.<br>Third year awarded after product registration<br>on www.elica.com |                                      |               |