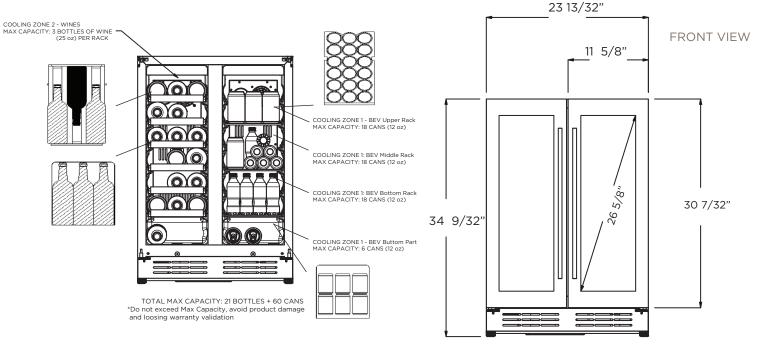

## STORAGE CAPACITY

## EBF52SS1

Beverage & Wine Center | FRENCH DOOR DUAL ZONE

A paradigm of sophisticated design and seamless construction, RISERVA is your best ally when preserving the freshness of your beverages. Dual Compartments and Dual Cooling zones, offer the elegance of a wine cellar, fused with the convenience of a beverage center. It holds up to 60 cans (12oz) within the Beverage Zone and up to 21 bottles of wine (21oz) in the Wine Zone. Optimum preservation is ensured thanks to the natural Beechwood shelves, highest quality components that reduce vibration, plus Elica's Perfect Climate technology (EPC) that maintains consistent and even temperature distribution.

## PRODUCT DESCRIPTION

| COMMERCIAL CODE - EBF52SS1 |                                                              | DOOR                                                                                                            |                                      |               |
|----------------------------|--------------------------------------------------------------|-----------------------------------------------------------------------------------------------------------------|--------------------------------------|---------------|
| Width                      | 24"                                                          | Door Handle                                                                                                     | Tubular                              |               |
| Dimensions                 | 23 13/32" W x 34 13/16" H x 22 13/32" D                      | Door Tempered Glass                                                                                             | Tinted Dual Pane, Low-e Argon-filled |               |
| Weight                     | 117 lbs                                                      | Reversible Door                                                                                                 | No                                   |               |
| Installation Type          | Built-in and Free Standing                                   | ELECTRICAL SPECIFICATIONS                                                                                       |                                      |               |
| Refrigerant Type           | R600a                                                        | Compressor Brand                                                                                                |                                      | Embraco       |
| Volume                     | 4.8 cu ft (135L)                                             | Min. Circuit Required                                                                                           |                                      | 15 A          |
| Sound Level                | 39 dBA                                                       | AC Power                                                                                                        |                                      | 110-120V/60HZ |
| Door Finish                | 304 Stainless Steel + Tempered Glass                         | Amperage                                                                                                        |                                      | 0.95 A        |
| Cabinet Finish             | Black                                                        | Plug Type                                                                                                       |                                      | В             |
| Interior Finish            | Black                                                        | OTHER FEATURES                                                                                                  |                                      |               |
| Hinge Design               | Concealed                                                    | Superior Full Extension Racks                                                                                   |                                      |               |
| Lighting                   | 3 Level White LED                                            | Beverage Shelving made of Tempered Glass                                                                        |                                      |               |
| Controls                   | Capacitive Touch Display<br>with white numbers               | Premium Beechwood Wine Racks                                                                                    |                                      |               |
|                            |                                                              | White LED Lights with 3 level KELVIN shade adjustment                                                           |                                      |               |
| COOLING ZONE 1 - BEVERAGES |                                                              | Anti Vibration Technology & Anti Damping System                                                                 |                                      |               |
| Total Capacity             | > 60 Cans (12 oz)                                            | Double Panel Tempered Glass Door, UV coated                                                                     |                                      |               |
| Temperature Range          | 34 to 68 °F                                                  | Sabbath Mode                                                                                                    |                                      |               |
| Shelving                   | 3 Adjustable Tempered Glass<br>Shelves with metal front trim | Stylish look with tubular handle                                                                                |                                      |               |
|                            |                                                              | Carbon Filter Replace                                                                                           | ment                                 | L00114-1      |
| COOLING ZONE 2 - WINES     |                                                              | KITS                                                                                                            |                                      |               |
| Total Capacity             | 21 Bottles of Wine (25 oz)                                   | PRO Handle                                                                                                      |                                      | KIT0175505    |
| Temperature Range          | 34 to 68 ° F                                                 | WARRANTY                                                                                                        |                                      |               |
| Shelving                   | 6 Pieces Beechwood<br>Shelves with Metal Front<br>Trim       | 2+1 Year Parts and In-Home Labor Warranty.<br>Third year awarded after product registration<br>on www.elica.com |                                      |               |