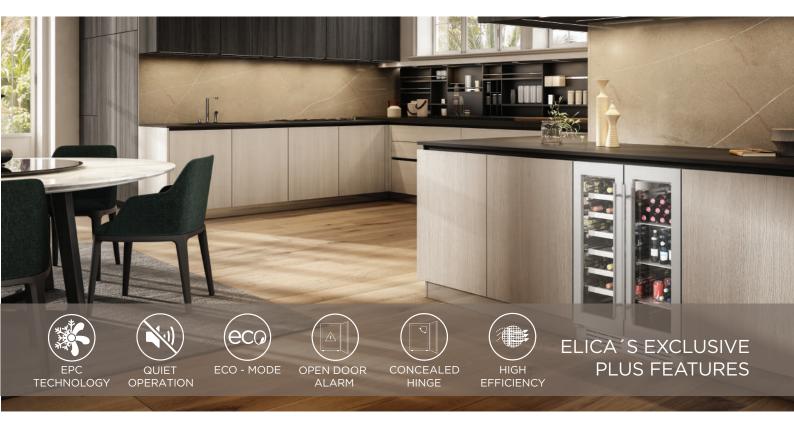

## EBF52SS1

Beverage & Wine Center | FRENCH DOOR DUAL ZONE

A paradigm of sophisticated design and seamless construction, RISERVA is your best ally when preserving the freshness of your beverages. Dual Compartments and Dual Cooling zones, offer the elegance of a wine cellar, fused with the convenience of a beverage center. It holds up to 60 cans (12oz) within the Beverage Zone and up to 21 bottles of wine (21oz) in the Wine Zone. Optimum preservation is ensured thanks to the natural Beechwood shelves, highest quality components that reduce vibration, plus Elica's Perfect Climate technology (EPC) that maintains consistent and even temperature distribution.