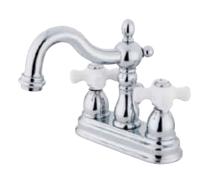

## MODEL#:**EB1601PX** PRODUCT SPECIFICATION SHEET

**Note:** Photo above and Drawing below shows overall style of the product, handle styles may be different to the product model number this specification sheet is refering to

## **DESCRIPTION:**

Heritage 4" Center Lav Fct Porcelain Cross Handle, Cp