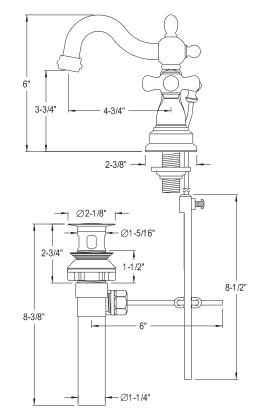

## MODEL#:**EB1601PX** PRODUCT SPECIFICATION SHEET

**Note:** Photo above and Drawing below shows overall style of the product, handle styles may be different to the product model number this specification sheet is refering to