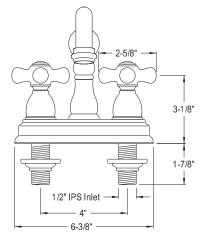

## MODEL#:**EB1601PX** PRODUCT SPECIFICATION SHEET

**Note:** Photo above and Drawing below shows overall style of the product, handle styles may be different to the product model number this specification sheet is refering to