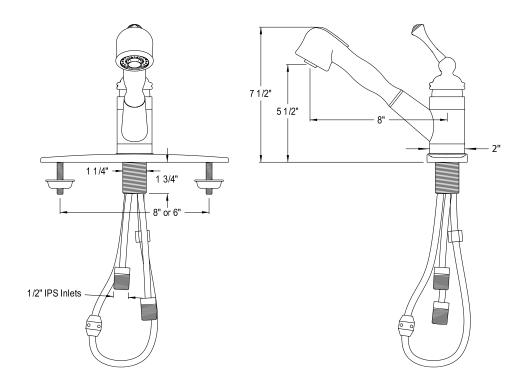

# MODEL#: **EB3895BL**PRODUCT SPECIFICATION SHEET

MODEL SHOWN: EB3895BL

**Note:** Photo above and Drawing below shows overall style of the product, handle styles may be different to the product model number this specification sheet is refering to

#### **DESCRIPTION:**

8" Single Handle Pull Out Kitchen Faucet, use with or w/out plate