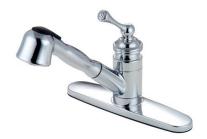

# MODEL#: **EB3895BL**PRODUCT SPECIFICATION SHEET

MODEL SHOWN: EB3895BL

**Note:** Photo above and Drawing below shows overall style of the product, handle styles may be different to the product model number this specification sheet is refering to

#### **DESCRIPTION:**

8" Single Handle Pull Out Kitchen Faucet, use with or w/out plate