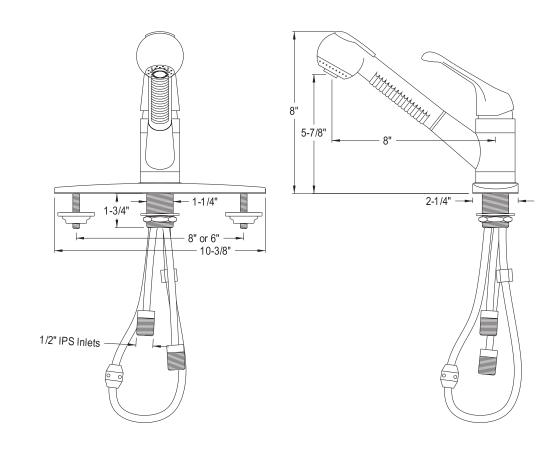

## MODEL#:**EB708SP** PRODUCT SPECIFICATION SHEET

**Note:** Photo above and Drawing below shows overall style of the product, handle styles may be different to the product model number this specification sheet is refering to