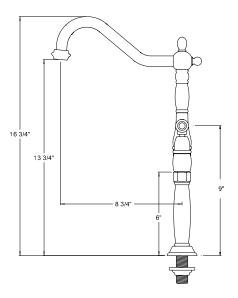

he product, handle styles may be different to the product model number this specification sheet is refering to

#### **DESCRIPTION:**

Vessel Sink Faucet, with 7" Extensions

## WATER FLOW RATE (If applicable):

2 GPM (7.5 LPM) Max @ 60 PSI

#### AVAILABLE FINISHES:

Chrome, Polished Brass, Dark Bronze, Satin Nickel

## **CARTRIDGES (If applicable):**

| CARTRIDGE TYPE                 | MODEL #        |
|--------------------------------|----------------|
| Hot Cartridge                  | KSRPT1000HC    |
| Cold Cartridge                 | KSRPT1000CC    |
| Shared or Single H&C Cartridge | Not Applicable |
| Diverter (If applicable)       | Not Applicable |

**Note:** Please always check with Elements of Design Customer Service for Cartridge Model Number Verification before you order.





# EODFAUCET.com