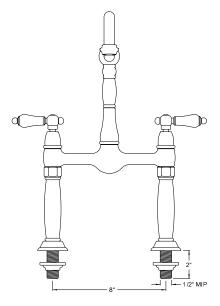

the product, handle styles may be different to the product model number this specification sheet is refering to

#### **DESCRIPTION:**

Vessel Sink Faucet, with 7" Extensions

## WATER FLOW RATE (If applicable):

2 GPM (7.5 LPM) Max @ 60 PSI

#### AVAILABLE FINISHES:

Chrome, Polished Brass, Dark Bronze, Satin Nickel

## **CARTRIDGES (If applicable):**

| CARTRIDGE TYPE                 | MODEL #        |
|--------------------------------|----------------|
| Hot Cartridge                  | KSRPT1000HC    |
| Cold Cartridge                 | KSRPT1000CC    |
| Shared or Single H&C Cartridge | Not Applicable |
| Diverter (If applicable)       | Not Applicable |

**Note:** Please always check with Elements of Design Customer Service for Cartridge Model Number Verification before you order.





# EODFAUCET.com