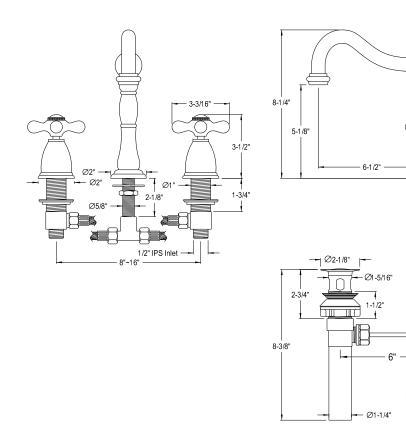

## MODEL#:**EB1978AX** PRODUCT SPECIFICATION SHEET

**Note:** Photo above and Drawing below shows overall style of the product, handle styles may be different to the product model number this specification sheet is refering to.