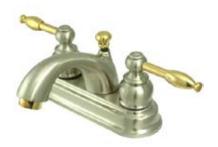

## **DESCRIPTION:**

Vintage 4" Center Lav Fct, Sn/Pvd, Metal Lever Handle

**Note:** Please always check with Elements of Design Customer Service for Cartridge Model Number Verification before you order.

**Note:** Photo above and Drawing below shows overall style of the product, handle styles may be different to the product model number this specification sheet is refering to