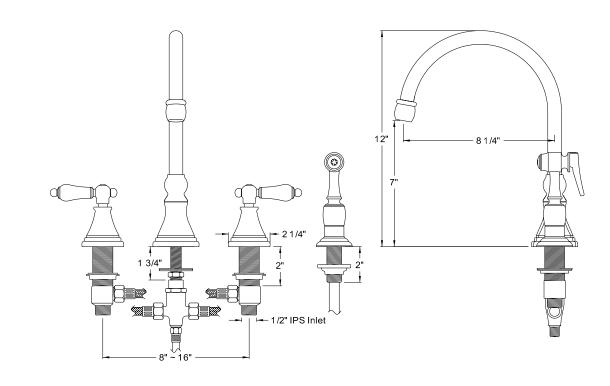

# MODEL#: **ES2798PL** PRODUCT SPECIFICATION SHEET

MODEL SHOWN: ES2798PL

**Note:** Photo above and Drawing below shows overall style of the product, handle styles may be different to the product model number this specification sheet is refering to

#### **DESCRIPTION:**

Deck Mount Kitchen Faucet with Brass Sprayer, Adjustable Spread