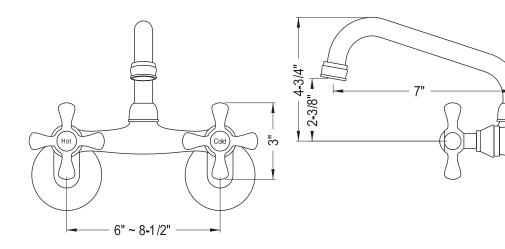

# MODEL#:**ES2131X**PRODUCT SPECIFICATION SHEET

MODEL SHOWN: ES2131X

**Note:** Photo above and Drawing below shows overall style of the product, handle styles may be different to the product model number this specification sheet is refering to

#### **DESCRIPTION:**

Wall Mount Kitchen Faucet w/ Twin Handles, 4" - 9" Adjustable Spread