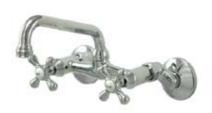

# MODEL#:**ES2131X**PRODUCT SPECIFICATION SHEET

MODEL SHOWN: ES2131X

**Note:** Photo above and Drawing below shows overall style of the product, handle styles may be different to the product model number this specification sheet is refering to

#### **DESCRIPTION:**

Wall Mount Kitchen Faucet w/ Twin Handles, 4" - 9" Adjustable Spread