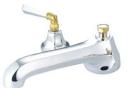

## PRODUCT SPECIFICATION SHEET

MODEL SHOWN: ES4308PX

**Note:** Photo above and Drawing below shows overall style of the product, handle styles may be different to the product model number this specification sheet is refering to

### **DESCRIPTION:**

Roman Tub Filler, 10" Spout Reach, 8" - 36" Adjustable Spread, Quick Connect Spout, 3/4" Hi-Flow Cartridge

#### **AVAILABLE FINISHES:**

Chrome, Polished Brass, Chrome/Polished Brass, Oil Rubbed Bronze, Satin Nickel