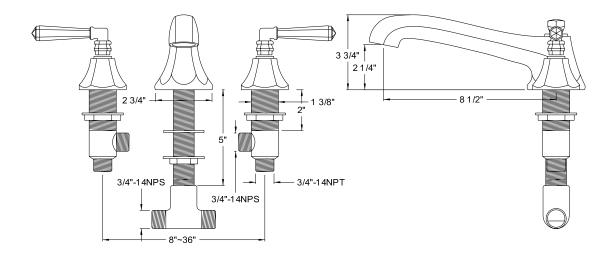

## PRODUCT SPECIFICATION SHEET

MODEL SHOWN: ES4308PX

**Note:** Photo above and Drawing below shows overall style of the product, handle styles may be different to the product model number this specification sheet is refering to

### **DESCRIPTION:**

Roman Tub Filler, 10" Spout Reach, 8" - 36" Adjustable Spread, Quick Connect Spout, 3/4" Hi-Flow Cartridge