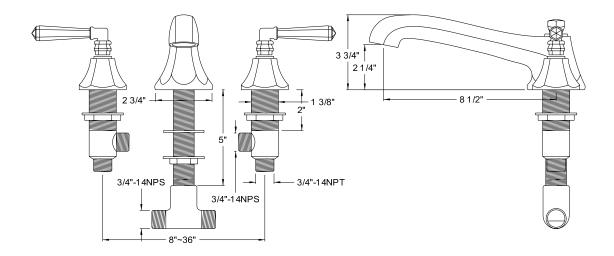

## PRODUCT SPECIFICATION SHEET

MODEL SHOWN: ES4301PX

**Note:** Photo above and Drawing below shows overall style of the product, handle styles may be different to the product model number this specification sheet is refering to

### **DESCRIPTION:**

Roman Tub Filler, 10" Spout Reach, 8" - 36" Adjustable Spread, Quick Connect Spout, 3/4" Hi-Flow Cartridge