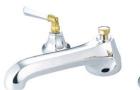

## PRODUCT SPECIFICATION SHEET

MODEL SHOWN: ES4301PX

**Note:** Photo above and Drawing below shows overall style of the product, handle styles may be different to the product model number this specification sheet is refering to

### **DESCRIPTION:**

Roman Tub Filler, 10" Spout Reach, 8" - 36" Adjustable Spread, Quick Connect Spout, 3/4" Hi-Flow Cartridge